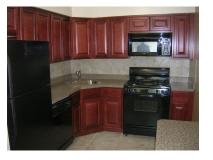

## Air conditioned Energy efficient windows High efficiency lighting Off street parking

LC - Linen Close

::

Kitchen 9'8"x8'0

Dining roo

0

- Storage space
- Washer / Dryer hook up

• Recently renovated kitchen

TWO BEDROOM APARTMENTS FOR RENT

Sleek appliances including dishwasher and microwave